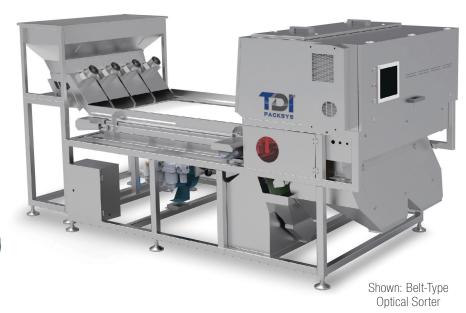

# BELT-TYPE & CHUTE-TYPE **OPTICAL SORTERS**

**Optical sorters** automatically detect and eliminate defective materials in bulk products using advanced optoelectronic technology. Systems identify visual differences, and compare against user-defined criteria – swiftly remove defective product and contaminants, or separate products by grade/type.

#### **Chute-Type Optical Sorter**

- Customized industrial wide-angle lens; ultra clear 5400-pixels CCD sensors delivers fully enhanced imaging
- Combining color sorting and shape sorting maximizes sorting accuracy

#### **Belt-Type Optical Sorter**

- · Identifies foreign materials and product abnormalities based on color, shape and size
- Intelligent algorithms identify insect-eaten defects, mechanical damage, and other physical irregularities