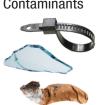

#### Detect and reject even the smallest contaminants -Protect your product, your customers, and your business!

Disease Spots

Half Kernels

Damaged

Insect Bites

Mildew

**Empty Shells** 

Animal Droppings

Cigarette Butts