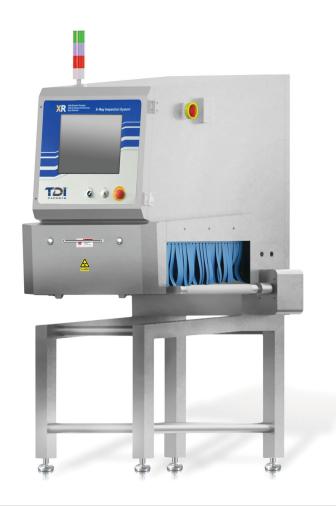

# XE ECONOMICAL X-RAY INSPECTION SYSTEMS

View real-time images of current products for quick location and identification of contaminants.

**XE X-Ray Inspection Systems** are an excellent entry-level option for cost-effective x-ray inspection. Whether you're looking to upgrade from a metal detector, or simply need greater levels of sensitivity, stability, quality control, and traceability, there's an XE model for you.

#### **Features**

- Metal detector upgrade ideal for bakeries or inspection of products packaged with foil or other metalized elements
- Inspect almost any product less than 6"H x 15"W
- Compact footprint fits in almost any production line
- User-friendly Windows-based software —
  quickly change between programs; real-time images of the current
  product allow for quick location and identification of contaminants
- Exceptional metal sensitivity find as small as 0.5mm stainless steel and 0.3mm x 2mm stainless steel wire
- Ultra-flexible design and functionality suitable for a wide range of product types and package formats
- Customizable programming for each product customize generator strength, speed, and algorithms
- Easily view and export detailed data logs on production rates, times and contamination %s; download via Ethernet or USB
- Pair with optional reject conveyor to automatically remove any packages suspected of having contaminants
- Password restricted operator / administrator access

## **XE X-Ray Inspection Systems**

|                      | XE-1815                                               | XE-2815 | XE-3815 |
|----------------------|-------------------------------------------------------|---------|---------|
| X-Ray Generator:     | MAX 60kV, 100W                                        |         |         |
| Inspection Width:    | 180mm                                                 | 280mm   | 380mm   |
| Inspection Height:   | 150mm                                                 |         |         |
| Conveyor Speed:      | 10-90m/min                                            |         |         |
| Operating System:    | Windows Professional                                  |         |         |
| X-Ray Emissions:     | < 1 μSv/h (CE standard)                               |         |         |
| IP Rating:           | IP54/IP65                                             |         |         |
| Working Environment: | Temperature: 32-104°F;<br>Humidity: 30-85% (no dew)   |         |         |
| Reject Options:      | Sound and Light Alarm; Belt Stop (Optional: Rejector) |         |         |
| Power Supply:        | 220V                                                  |         |         |
| Construction:        | 304 Stainless Steel                                   |         |         |
| Operator Interface:  | 15" Touchscreen                                       |         |         |
| Data Export:         | USB/Ethernet                                          |         |         |
| Finish:              | Mirror Polish / Sandblasted                           |         |         |