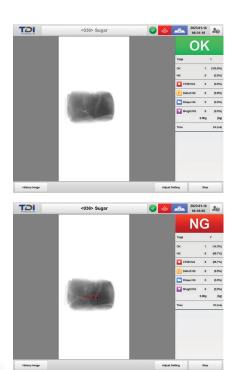

# XE ECONOMICAL X-RAY INSPECTION SYSTEMS

View real-time images of current products for quick location and identification of contaminants.

**XE X-Ray Inspection Systems** are an excellent entry-level option for cost-effective x-ray inspection. Whether you're looking to upgrade from a metal detector, or simply need greater levels of sensitivity, stability, quality control, and traceability, there's an XE model for you.

#### **Features**

- Metal detector upgrade ideal for bakeries or inspection of products packaged with foil or other metalized elements
- Inspect almost any product less than 6"H x 15"W
- Compact footprint fits in almost any production line
- User-friendly Windows-based software —
  quickly change between programs; real-time images of the current
  product allow for quick location and identification of contaminants
- Exceptional metal sensitivity find as small as 0.5mm stainless steel and 0.3mm x 2mm stainless steel wire
- Ultra-flexible design and functionality suitable for a wide range of product types and package formats
- Customizable programming for each product customize generator strength, speed, and algorithms
- Easily view and export detailed data logs on production rates, times and contamination %s; download via Ethernet or USB
- Pair with optional reject conveyor to automatically remove any packages suspected of having contaminants
- Password restricted operator / administrator access